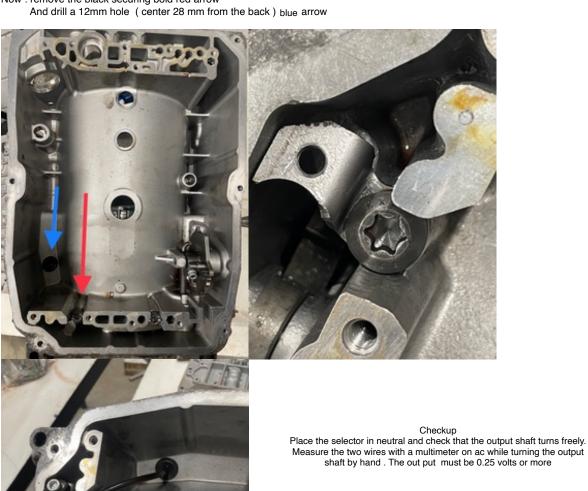

Now : remove the black securing bold red arrow

Measure the two wires with a multimeter on ac while turning the output shaft by hand . The out put must be 0.25 volts or more

Now mount the sensor bracket under the long extracted bolt . 25nm And bring the cable entry seal on its place into the 12mm hole Place sensor and cable like pict 3 Mount valve blok (bolts 8nm ) and socket. Put the oil pan on its place again (bolts 8nm )